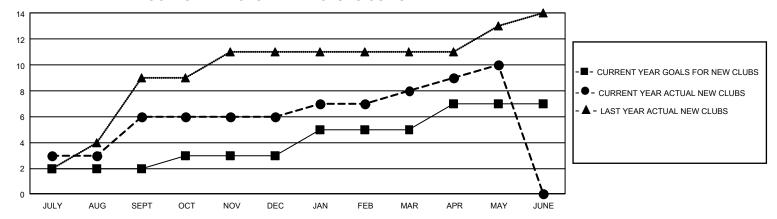

## GOALS AND ACTUAL NEW CLUBS CUMULATIVE

## GMT Constitutional Area 5 - E, Group P

REPORT DOES NOT INCLUDE CLUBS IN UNDISTRICTED AREAS.

| Clubs                 |               |           |               | Members               |                         |                         |                                                    |
|-----------------------|---------------|-----------|---------------|-----------------------|-------------------------|-------------------------|----------------------------------------------------|
| RESULTS FOR 2023-2024 |               |           |               | RESULTS FOR 2023-2024 |                         |                         |                                                    |
| QUARTER               | NEW CLUB GOAL | NEW CLUBS | DROPPED CLUBS | QUARTER MEN           | MBER GROWTH NET<br>GOAL | MEMBER GROWTH<br>ACTUAL | DROPPED MEMBERS<br>ACTUAL (including<br>transfers) |
| JULY/AUG/SEPT         | 6             | 6         | 3             | JULY/AUG/SEPT         | 30                      | 392                     | 135                                                |
| OCT/NOV/DEC           | 3             | 0         | 5             | OCT/NOV/DEC           | 10                      | 204                     | 489                                                |
| JAN/FEB/MAR           | 6             | 2         | 4             | JAN/FEB/MAR           | 30                      | 243                     | 53                                                 |
| APR/MAY/JUNE          | 6             | 2         | 0             | APR/MAY/JUNE          | 30                      | 116                     | 138                                                |