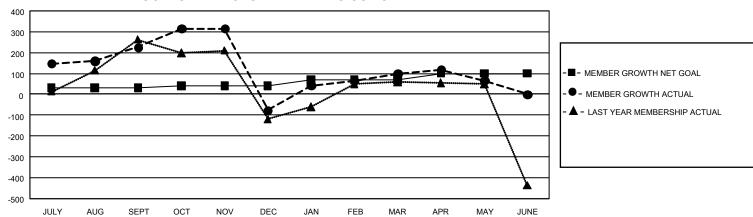

## GOALS AND ACTUAL MEMBERS CUMULATIVE

| DROPPED CLUBS: 12 |     | 167 CLUBS OF 314 ADDED 1<br>OR MORE NEW MEMBERS | GENDER DISTRIBUTION                 |                |  |
|-------------------|-----|-------------------------------------------------|-------------------------------------|----------------|--|
|                   |     |                                                 | MALE                                | 3,279 (46.75%) |  |
|                   |     |                                                 | FEMALE                              | 3,735 (53.25%) |  |
| DROPPED MEMBERS   |     |                                                 | NON BINARY                          | 0 (0.00%)      |  |
| DECEASED          | 32  |                                                 | PREFER NOT TO ANSWER                | 0 (0.00%)      |  |
| CLUB CANCELLED    | 32  |                                                 | TOTAL FAMILY UNIT MEMBERS           | 513            |  |
| OTHER             | 751 | CLICK HERE FOR                                  |                                     |                |  |
| TOTAL             | 815 | CUMULATIVE MEMBERSHIP DATA                      | FAMILY MEMBERS PAYING HALF DUES 273 |                |  |

## GMT Constitutional Area 5 - E, Group P

REPORT DOES NOT INCLUDE CLUBS IN UNDISTRICTED AREAS.

| Clubs                 |               |           |               | Members               |                         |                         |                                                    |
|-----------------------|---------------|-----------|---------------|-----------------------|-------------------------|-------------------------|----------------------------------------------------|
| RESULTS FOR 2023-2024 |               |           |               | RESULTS FOR 2023-2024 |                         |                         |                                                    |
| QUARTER               | NEW CLUB GOAL | NEW CLUBS | DROPPED CLUBS | QUARTER MEN           | MBER GROWTH NET<br>GOAL | MEMBER GROWTH<br>ACTUAL | DROPPED MEMBERS<br>ACTUAL (including<br>transfers) |
| JULY/AUG/SEPT         | 6             | 6         | 3             | JULY/AUG/SEPT         | 30                      | 392                     | 135                                                |
| OCT/NOV/DEC           | 3             | 0         | 5             | OCT/NOV/DEC           | 10                      | 204                     | 489                                                |
| JAN/FEB/MAR           | 6             | 2         | 4             | JAN/FEB/MAR           | 30                      | 243                     | 53                                                 |
| APR/MAY/JUNE          | 6             | 2         | 0             | APR/MAY/JUNE          | 30                      | 116                     | 138                                                |